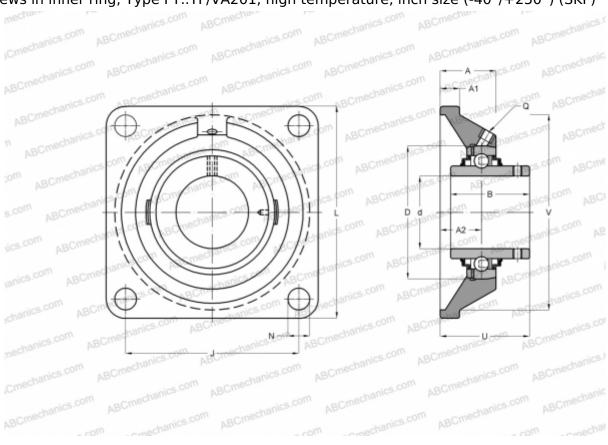

## **FY 1.3/4 TF/VA201 SKF**

Ball bearing units

TYPE: Housing units, Four-bolt flanged housing units, Cast iron housing, Radial insert ball bearing with grub screws in inner ring, Type FY..TF/VA201, high temperature, inch size (-40°/+250°) (SKF)

## **Technical specification**

| DIMENSIONS, MM |              |
|----------------|--------------|
| d              | 44,450       |
| D              | 85,000       |
| В              | 49,200       |
| L              | 137,000      |
| A              | 39,000       |
| J              | 105,000      |
| A1             | 14,000       |
| N              | 15,900       |
| U              | 54,200       |
| WEIGHT, KG     | 2,100        |
| Bearing        | YAR 209-112- |
| Housing        | FY 509       |
|                | U/VA228      |