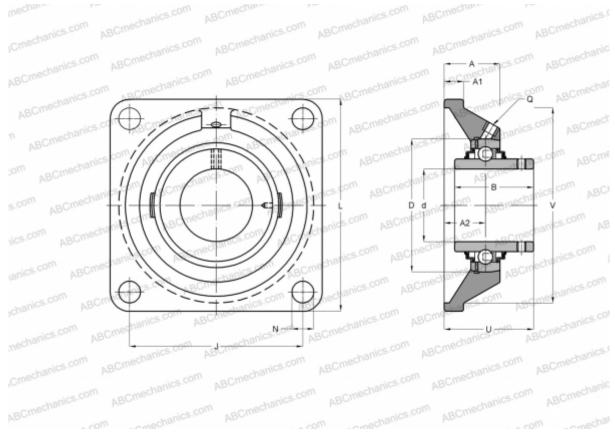

# Ball bearing units

TYPE: Housing units, Four-bolt flanged housing units, Cast iron housing, Radial insert ball bearing with grub screws in inner ring, Type FY..TF/VA201, high temperature, inch size (-40°/+250°) (SKF)

#### **DIMENSIONS, MM**

| d          | 49,212       |
|------------|--------------|
| D          | 90,000       |
| В          | 51,600       |
| L          | 143,000      |
| A          | 43,000       |
| J          | 111,000      |
| A1         | 15,000       |
| Ν          | 15,900       |
| U          | 60,600       |
| WEIGHT, KG | 2,500        |
| Bearing    | YAR 210-115- |
| Housing    | FY 510       |
|            | U/VA228      |