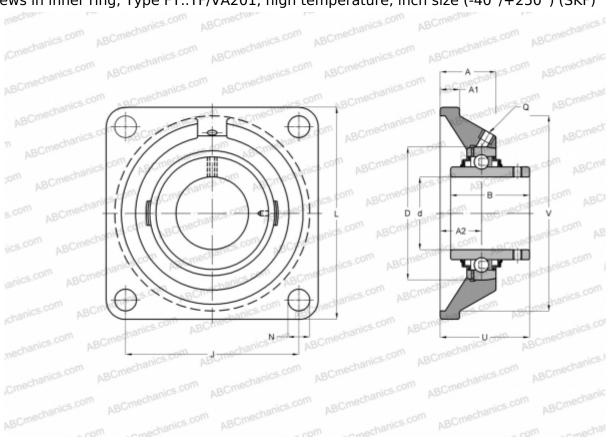

## **FY 2. TF/VA201 SKF**

Ball bearing units

TYPE: Housing units, Four-bolt flanged housing units, Cast iron housing, Radial insert ball bearing with grub screws in inner ring, Type FY..TF/VA201, high temperature, inch size (-40°/+250°) (SKF)

## **Technical specification**

| DIMENSIONS, MM |              |
|----------------|--------------|
| d              | 50,800       |
| D              | 100,000      |
| В              | 55,600       |
| L              | 162,000      |
| A              | 47,500       |
| J              | 130,000      |
| A1             | 16,000       |
| N              | 19,000       |
| U              | 64,400       |
| WEIGHT, KG     | 3,750        |
| Bearing        | YAR 211-200- |
| Housing        | FY 511       |
|                | U/VA228      |