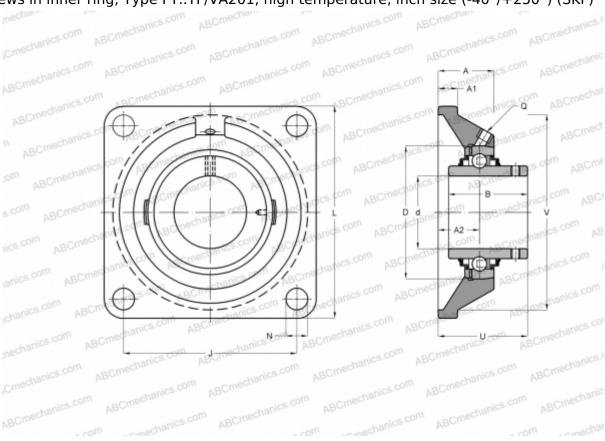

## FY 2.3/16 TF/VA201 SKF

Ball bearing units

TYPE: Housing units, Four-bolt flanged housing units, Cast iron housing, Radial insert ball bearing with grub screws in inner ring, Type FY..TF/VA201, high temperature, inch size (-40°/+250°) (SKF)

## **Technical specification**

| DIMENSIONS, MM |             |
|----------------|-------------|
| d              | 55,562      |
| D              | 100,000     |
| В              | 55,600      |
| L              | 162,000     |
| A              | 47,500      |
| J              | 130,000     |
| A1             | 16,000      |
| N              | 19,000      |
| U              | 64,400      |
| WEIGHT, KG     | 3,700       |
| Bearing        | YAR 211-203 |
| Housing        | FY 511      |
|                | U/VA228     |