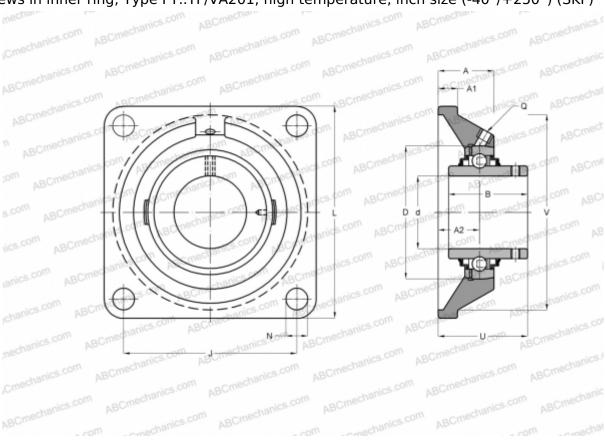

## FY 2.7/16 TF/VA201 SKF

Ball bearing units

TYPE: Housing units, Four-bolt flanged housing units, Cast iron housing, Radial insert ball bearing with grub screws in inner ring, Type FY..TF/VA201, high temperature, inch size (-40°/+250°) (SKF)

## **Technical specification**

| DIMENSIONS, MM |              |
|----------------|--------------|
| d              | 61,912       |
| D              | 110,000      |
| В              | 65,100       |
| L              | 175,000      |
| A              | 52,000       |
| J              | 143,000      |
| A1             | 17,000       |
| N              | 19,000       |
| U              | 73,700       |
| WEIGHT, KG     | 4,500        |
| Bearing        | YAR 212-207- |
| Housing        | FY 512       |
|                | U/VA228      |