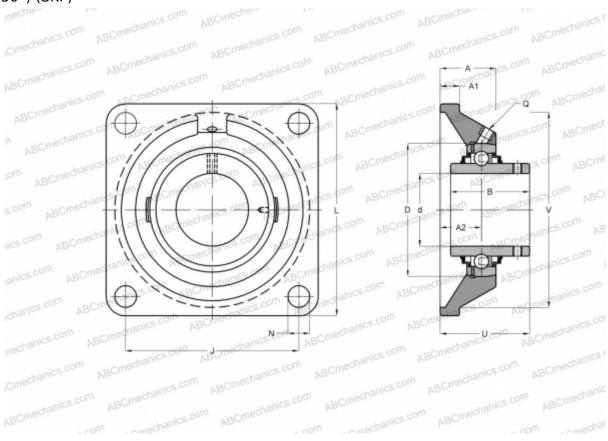

## **FY 3/4 TF/VA228 SKF**

Ball bearing units

TYPE: Housing units, Four-bolt flanged housing units, Cast iron housing, Radial insert ball bearing with grub screws in inner ring, Type FY..TF/VA228, high temperature, for high demands, inch size (-150°/+350°) (SKF)

## **Technical specification**

| DIMENSIONS, MM |              |
|----------------|--------------|
| d              | 19,050       |
| D              | 47,000       |
| В              | 31,000       |
| L              | 86,000       |
| A              | 29,500       |
| J              | 63,500       |
| A1             | 11,000       |
| N              | 11,100       |
| U              | 37,300       |
| WEIGHT, KG     | 0,600        |
| Bearing        | YAR 204-012- |
| Housing        | FY 504       |
|                | U/VA228      |