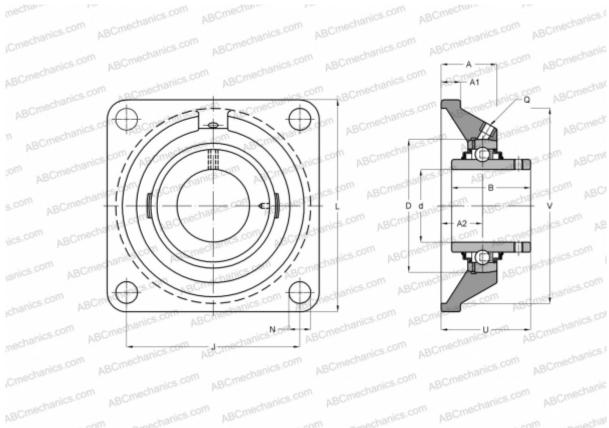

# FY 1. TF/VA228 SKF

Ball bearing units

TYPE: Housing units, Four-bolt flanged housing units, Cast iron housing, Radial insert ball bearing with grub screws in inner ring, Type FY..TF/VA228, high temperature, for high demands, inch size (-150°/+350°) (SKF)

# **Technical specification**

| DIMENSIONS, MM |              |
|----------------|--------------|
| d              | 25,400       |
| D              | 52,000       |
| В              | 34,100       |
| L              | 95,000       |
| A              | 30,000       |
| J              | 70,000       |
| A1             | 12,000       |
| Ν              | 12,700       |
| U              | 38,800       |
| WEIGHT, KG     | 0,770        |
| Bearing        | YAR 205-100- |
| Housing        | FY 505       |
|                | U/VA228      |