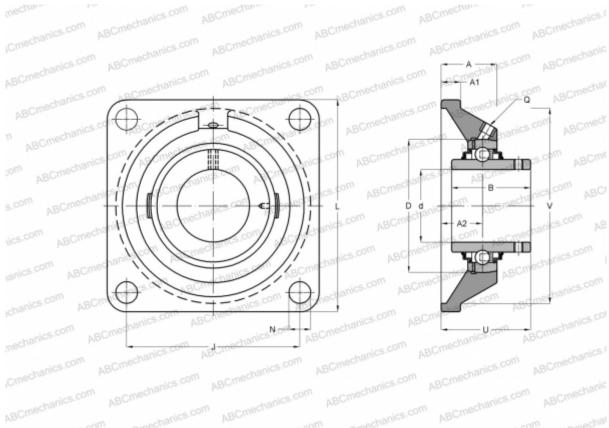

## **Technical specification**

| DIMENSIONS, MM |              |
|----------------|--------------|
| d              | 30,162       |
| D              | 62,000       |
| В              | 38,100       |
| L              | 108,000      |
| A              | 32,500       |
| J              | 82,500       |
| A1             | 13,000       |
| Ν              | 12,700       |
| U              | 42,200       |
| WEIGHT, KG     | 1,100        |
| Bearing        | YAR 206-103- |
| Housing        | FY 506       |
|                | U/VA228      |