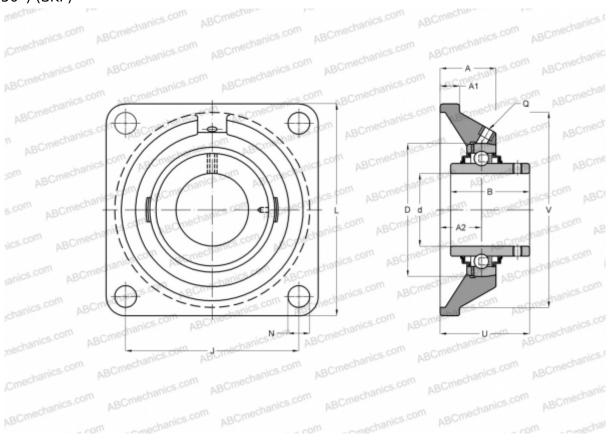

## **Technical specification**

| DIMENSIONS, MM |             |
|----------------|-------------|
| d              | 36,512      |
| D              | 72,000      |
| В              | 42,900      |
| L              | 118,000     |
| A              | 34,500      |
| J              | 92,000      |
| A1             | 13,000      |
| N              | 14,300      |
| U              | 46,400      |
| WEIGHT, KG     | 1,400       |
| Bearing        | YAR 207-107 |
| Housing        | FY 507      |
|                | U/VA228     |