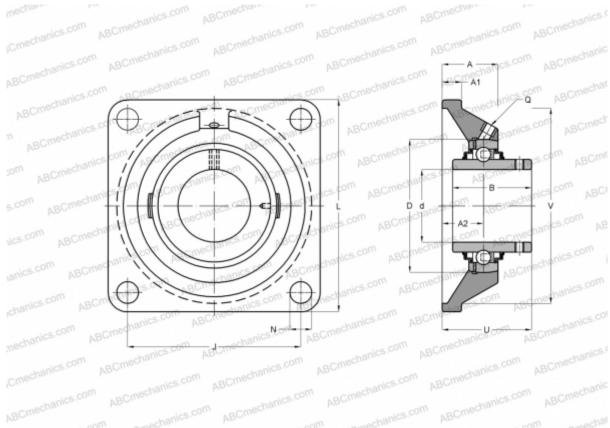

# **Technical specification**

| DIMENSIONS, MM |              |
|----------------|--------------|
| d              | 38,100       |
| D              | 80,000       |
| В              | 49,200       |
| L              | 130,000      |
| A              | 38,500       |
| J              | 101,500      |
| A1             | 14,000       |
| Ν              | 14,300       |
| U              | 54,200       |
| WEIGHT, KG     | 1,900        |
| Bearing        | YAR 208-108- |
| Housing        | FY 508       |
|                | U/VA228      |