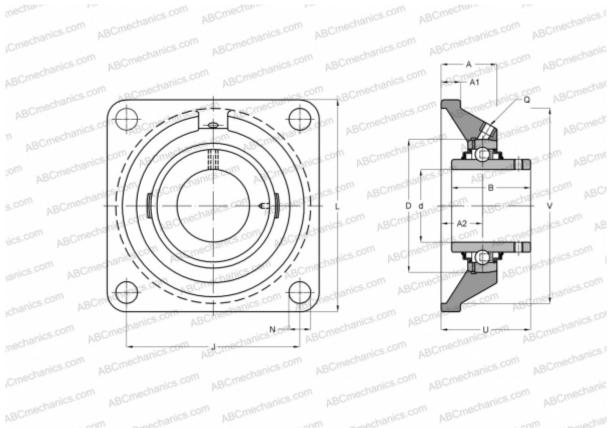

# **Technical specification**

| DIMENSIONS, MM |             |
|----------------|-------------|
| d              | 42,862      |
| D              | 85,000      |
| В              | 49,200      |
| L              | 137,000     |
| A              | 39,000      |
| J              | 105,000     |
| A1             | 14,000      |
| Ν              | 15,900      |
| U              | 54,200      |
| WEIGHT, KG     | 2,100       |
| Bearing        | YAR 209-111 |
| Housing        | FY 509      |
|                | U/VA228     |