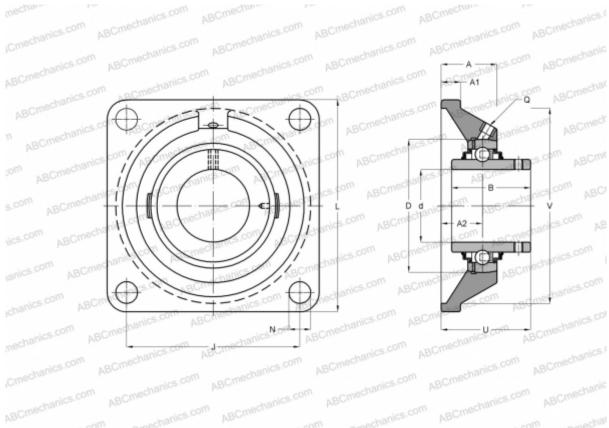

# **Technical specification**

| DIMENSIONS, MM |              |
|----------------|--------------|
| d              | 44,450       |
| D              | 85,000       |
| В              | 49,200       |
| L              | 137,000      |
| A              | 39,000       |
| J              | 105,000      |
| A1             | 14,000       |
| Ν              | 15,900       |
| U              | 54,200       |
| WEIGHT, KG     | 2,100        |
| Bearing        | YAR 209-112- |
| Housing        | FY 509       |
|                | U/VA228      |