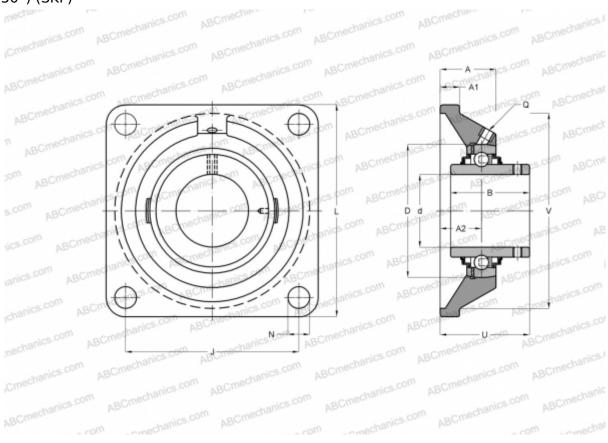

## FY 1.15/16 TF/VA228 SKF

Ball bearing units

TYPE: Housing units, Four-bolt flanged housing units, Cast iron housing, Radial insert ball bearing with grub screws in inner ring, Type FY..TF/VA228, high temperature, for high demands, inch size (-150°/+350°) (SKF)

## **Technical specification**

| DIMENSIONS, MM |              |
|----------------|--------------|
| d              | 49,212       |
| D              | 90,000       |
| В              | 51,600       |
| L              | 143,000      |
| A              | 43,000       |
| J              | 111,000      |
| A1             | 15,000       |
| N              | 15,900       |
| U              | 60,600       |
| WEIGHT, KG     | 2,500        |
| Bearing        | YAR 210-115- |
| Housing        | FY 510       |
|                | U/VA228      |