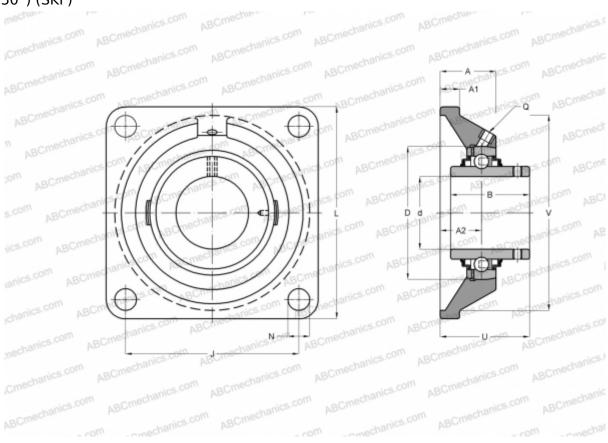

## **Technical specification**

| DIMENSIONS, MM |             |
|----------------|-------------|
| d              | 55,562      |
| D              | 100,000     |
| В              | 55,600      |
| L              | 162,000     |
| A              | 47,500      |
| J              | 130,000     |
| A1             | 16,000      |
| N              | 19,000      |
| U              | 64,400      |
| WEIGHT, KG     | 3,700       |
| Bearing        | YAR 211-203 |
| Housing        | FY 511      |
|                | U/VA228     |