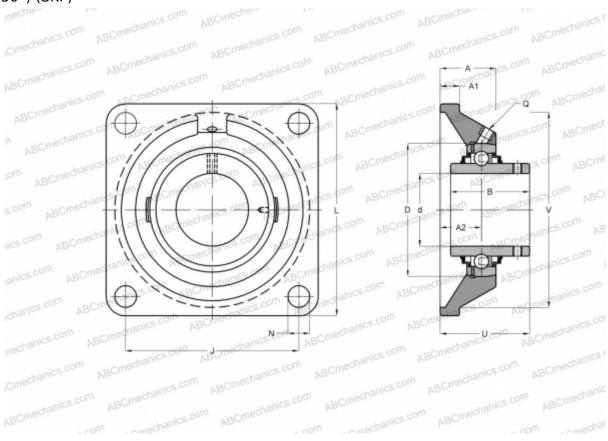

## FY 2.7/16 TF/VA228 SKF

Ball bearing units

TYPE: Housing units, Four-bolt flanged housing units, Cast iron housing, Radial insert ball bearing with grub screws in inner ring, Type FY..TF/VA228, high temperature, for high demands, inch size (-150°/+350°) (SKF)

## **Technical specification**

| DIMENSIONS, MM |              |
|----------------|--------------|
| d              | 61,912       |
| D              | 110,000      |
| В              | 65,100       |
| L              | 175,000      |
| A              | 52,000       |
| J              | 143,000      |
| A1             | 17,000       |
| N              | 19,000       |
| U              | 73,700       |
| WEIGHT, KG     | 4,500        |
| Bearing        | YAR 212-207- |
| Housing        | FY 512       |
|                | U/VA228      |