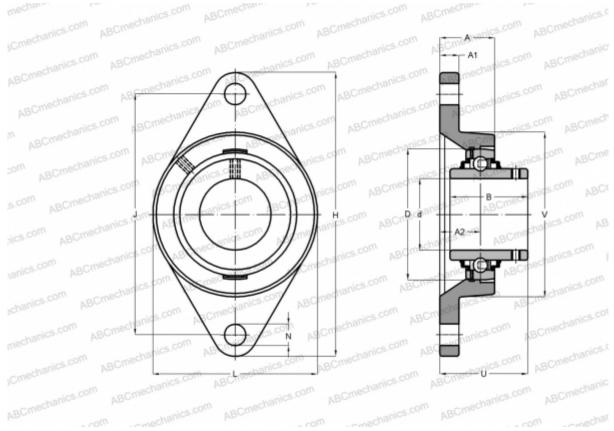

## Ball bearing units

TYPE: Housing units, Two-bolt flanged housing units, Cast iron housing, Radial insert ball bearing with grub screws in inner ring, Type FYT..TF/VA201, high temperature (-40°/+250°) (SKF)

## **Technical specification**

| DIMENSIONS, MM |          |
|----------------|----------|
| d              | 20,000   |
| D              | 47,000   |
| В              | 31,000   |
| L              | 60,500   |
| н              | 112,000  |
| A              | 29,610   |
| J              | 89,700   |
| A1             | 11,000   |
| A2             | 12,700   |
| Ν              | 11,100   |
| U              | 32,600   |
| WEIGHT, KG     | 0,500    |
| Bearing        | YAR 204- |
|                | 2F/VA201 |