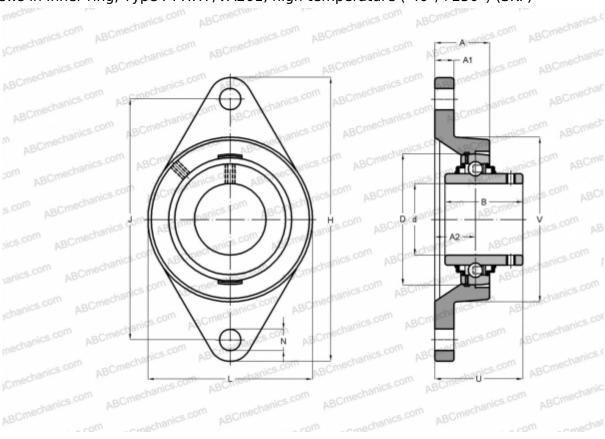

## FYT 25 TF/VA201 SKF

Ball bearing units

TYPE: Housing units, Two-bolt flanged housing units, Cast iron housing, Radial insert ball bearing with grub screws in inner ring, Type FYT..TF/VA201, high temperature (-40°/+250°) (SKF)

## **Technical specification**

| DIMENSIONS, MM |          |
|----------------|----------|
| d              | 25,000   |
| D              | 52,000   |
| В              | 34,100   |
| L              | 70,000   |
| Н              | 124,000  |
| A              | 30,000   |
| J              | 98,900   |
| A1             | 12,000   |
| A2             | 14,300   |
| N              | 12,700   |
| U              | 38,800   |
| WEIGHT, KG     | 0,630    |
| Bearing        | YAR 205- |
|                | 2F/VA201 |