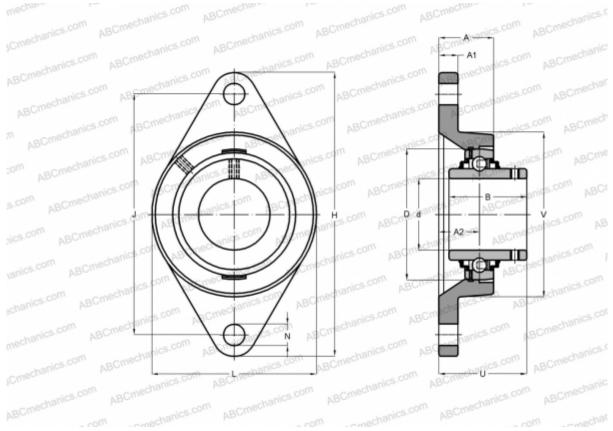

## **Technical specification**

| DIMENSIONS, MM |          |
|----------------|----------|
| d              | 30,000   |
| D              | 62,000   |
| В              | 38,100   |
| L              | 83,000   |
| Н              | 141,500  |
| A              | 32,700   |
| J              | 116,700  |
| A1             | 13,000   |
| A2             | 15,900   |
| Ν              | 12,700   |
| U              | 42,200   |
| WEIGHT, KG     | 0,930    |
| Bearing        | YAR 206- |
|                | 2F/VA201 |