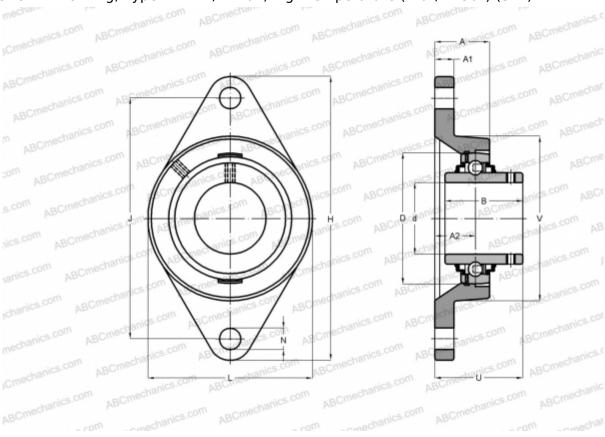

## **FYT 35 TF/VA201 SKF**

Ball bearing units

TYPE: Housing units, Two-bolt flanged housing units, Cast iron housing, Radial insert ball bearing with grub screws in inner ring, Type FYT..TF/VA201, high temperature (-40°/+250°) (SKF)

## **Technical specification**

| DIMENSIONS, MM |          |
|----------------|----------|
| d              | 35,000   |
| D              | 72,000   |
| В              | 42,900   |
| L              | 96,000   |
| Н              | 156,000  |
| A              | 34,900   |
| J              | 130,200  |
| A1             | 13,000   |
| A2             | 17,500   |
| N              | 14,300   |
| U              | 46,400   |
| WEIGHT, KG     | 1,250    |
| Bearing        | YAR 207- |
|                | 2F/VA201 |