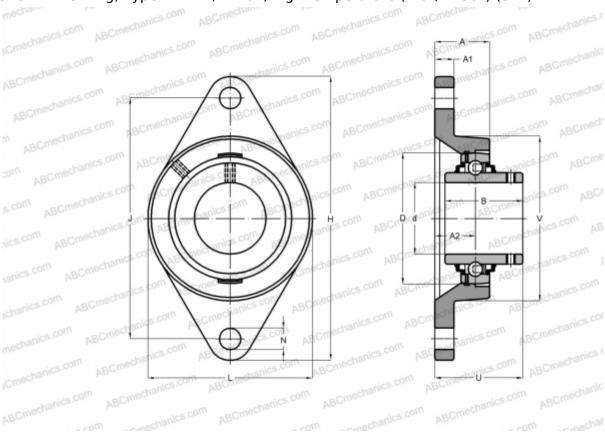

## FYT 40 TF/VA201 SKF

Ball bearing units

TYPE: Housing units, Two-bolt flanged housing units, Cast iron housing, Radial insert ball bearing with grub screws in inner ring, Type FYT..TF/VA201, high temperature (-40°/+250°) (SKF)

## **Technical specification**

| DIMENSIONS, MM |          |
|----------------|----------|
| d              | 40,000   |
| D              | 80,000   |
| В              | 49,200   |
| L              | 102,000  |
| Н              | 171,500  |
| A              | 38,500   |
| J              | 143,700  |
| A1             | 14,000   |
| A2             | 19,000   |
| N              | 14,300   |
| U              | 54,200   |
| WEIGHT, KG     | 1,650    |
| Bearing        | YAR 208- |
|                | 2F/VA201 |