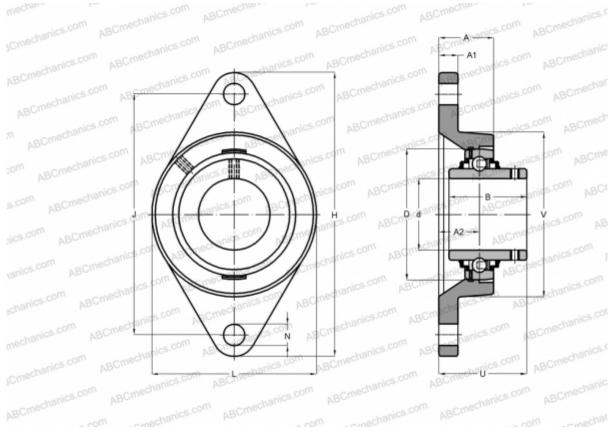

## Ball bearing units

TYPE: Housing units, Two-bolt flanged housing units, Cast iron housing, Radial insert ball bearing with grub screws in inner ring, Type FYT..TF/VA201, high temperature (-40°/+250°) (SKF)

## **Technical specification**

| DIMENSIONS, MM |          |  |
|----------------|----------|--|
| d              | 45,000   |  |
| D              | 85,000   |  |
| В              | 49,200   |  |
| L              | 111,000  |  |
| н              | 178,500  |  |
| A              | 39,000   |  |
| J              | 148,500  |  |
| A1             | 14,000   |  |
| A2             | 19,000   |  |
| Ν              | 15,900   |  |
| U              | 54,200   |  |
| WEIGHT, KG     | 1,800    |  |
| Bearing        | YAR 209- |  |
|                | 2F/VA201 |  |