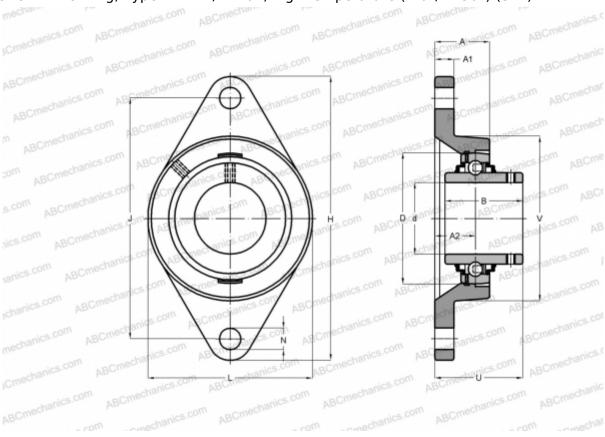

## **FYT 50 TF/VA201 SKF**

Ball bearing units

TYPE: Housing units, Two-bolt flanged housing units, Cast iron housing, Radial insert ball bearing with grub screws in inner ring, Type FYT..TF/VA201, high temperature (-40°/+250°) (SKF)

## **Technical specification**

| DIMENSIONS, MM |          |
|----------------|----------|
| d              | 50,000   |
| D              | 90,000   |
| В              | 51,600   |
| L              | 116,000  |
| Н              | 189,000  |
| A              | 43,000   |
| J              | 157,200  |
| A1             | 15,000   |
| A2             | 19,000   |
| N              | 15,900   |
| U              | 60,600   |
| WEIGHT, KG     | 2,150    |
| Bearing        | YAR 210- |
|                | 2F/VA201 |