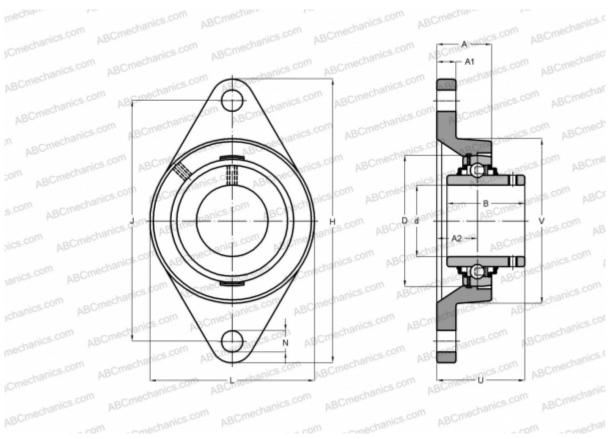

## **Technical specification**

| DIMENSIONS, MM |          |
|----------------|----------|
| d              | 20,000   |
| D              | 47,000   |
| В              | 31,000   |
| L              | 60,500   |
| Н              | 112,000  |
| A              | 29,610   |
| J              | 89,700   |
| A1             | 11,000   |
| A2             | 12,700   |
| N              | 11,100   |
| U              | 32,600   |
| WEIGHT, KG     | 0,500    |
| Bearing        | YAR 204- |
|                | 2F/VA228 |