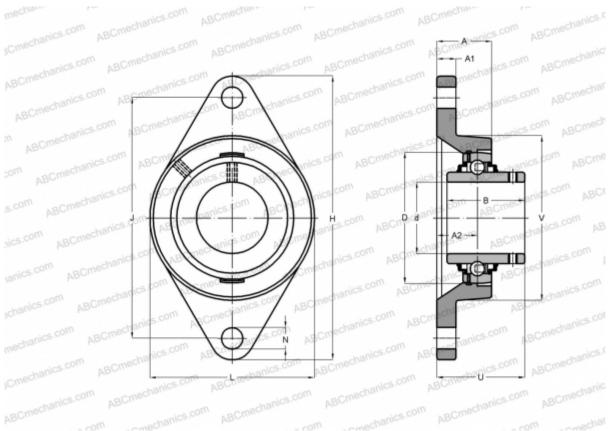

## **Technical specification**

| DIMENSIONS, MM |          |
|----------------|----------|
| d              | 25,000   |
| D              | 52,000   |
| В              | 34,100   |
| L              | 70,000   |
| н              | 124,000  |
| A              | 30,000   |
| J              | 98,900   |
| A1             | 12,000   |
| A2             | 14,300   |
| Ν              | 12,700   |
| U              | 38,800   |
| WEIGHT, KG     | 0,630    |
| Bearing        | YAR 205- |
|                | 2F/VA228 |