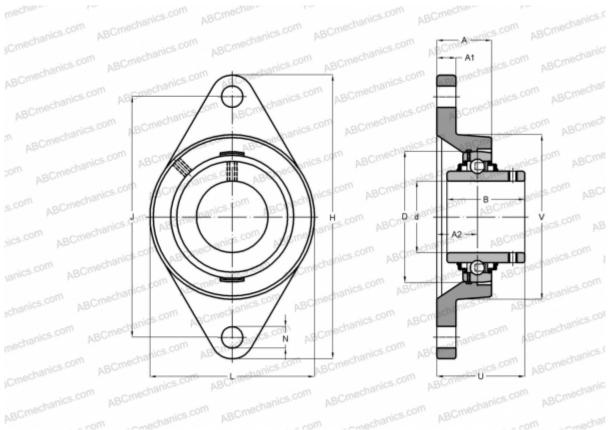

## FYT 30 TF/VA228 SKF

Ball bearing units

TYPE: Housing units, Two-bolt flanged housing units, Cast iron housing, Radial insert ball bearing with grub screws in inner ring, Type FYT..TF/VA228, high temperature, for high demands (-150°/+350°) (SKF)

## **Technical specification**

| DIMENSIONS, MM |          |
|----------------|----------|
| d              | 30,000   |
| D              | 62,000   |
| В              | 38,100   |
| L              | 83,000   |
| н              | 141,500  |
| A              | 32,700   |
| J              | 116,700  |
| A1             | 13,000   |
| A2             | 15,900   |
| Ν              | 12,700   |
| U              | 42,200   |
| WEIGHT, KG     | 0,930    |
| Bearing        | YAR 206- |
|                | 2F/VA228 |