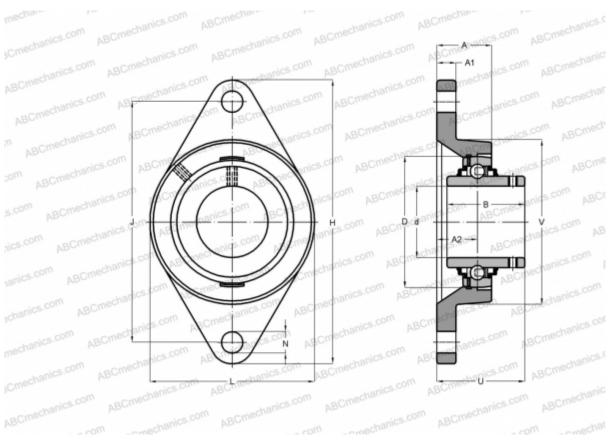

## **Technical specification**

| DIMENSIONS, MM |          |
|----------------|----------|
| d              | 35,000   |
| D              | 72,000   |
| В              | 42,900   |
| L              | 96,000   |
| Н              | 156,000  |
| A              | 34,900   |
| J              | 130,200  |
| A1             | 13,000   |
| A2             | 17,500   |
| N              | 14,300   |
| U              | 46,400   |
| WEIGHT, KG     | 1,250    |
| Bearing        | YAR 207- |
|                | 2F/VA228 |