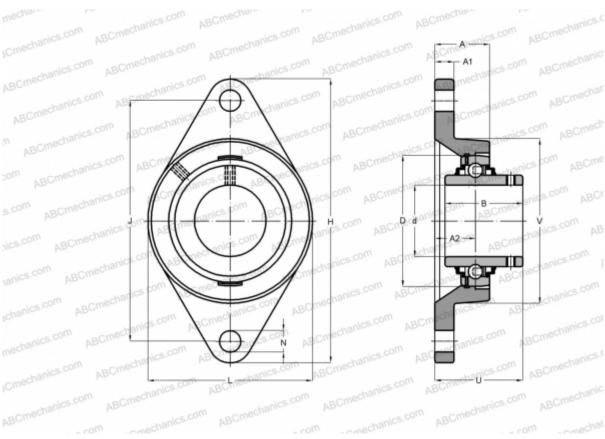

## **Technical specification**

| DIMENSIONS, MM |          |
|----------------|----------|
| d              | 40,000   |
| D              | 80,000   |
| В              | 49,200   |
| L              | 102,000  |
| Н              | 171,500  |
| A              | 38,500   |
| J              | 143,700  |
| A1             | 14,000   |
| A2             | 19,000   |
| N              | 14,300   |
| U              | 54,200   |
| WEIGHT, KG     | 1,650    |
| Bearing        | YAR 208- |
|                | 2F/VA228 |