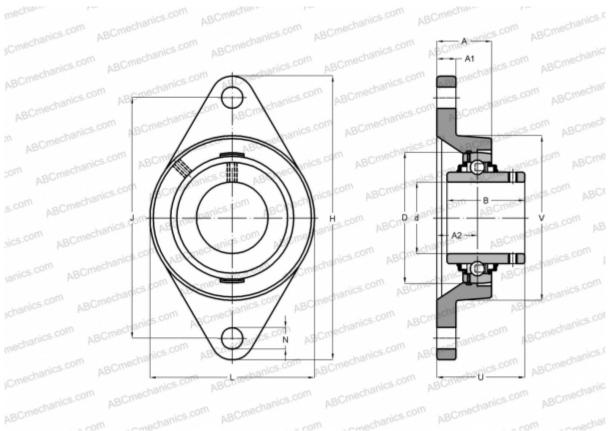

## FYT 45 TF/VA228 SKF

Ball bearing units

TYPE: Housing units, Two-bolt flanged housing units, Cast iron housing, Radial insert ball bearing with grub screws in inner ring, Type FYT..TF/VA228, high temperature, for high demands (-150°/+350°) (SKF)

## **Technical specification**

| DIMENSIONS, MM |          |
|----------------|----------|
| d              | 45,000   |
| D              | 85,000   |
| В              | 49,200   |
| L              | 111,000  |
| н              | 178,500  |
| A              | 39,000   |
| J              | 148,500  |
| A1             | 14,000   |
| A2             | 19,000   |
| Ν              | 15,900   |
| U              | 54,200   |
| WEIGHT, KG     | 1,800    |
| Bearing        | YAR 209- |
|                | 2F/VA228 |