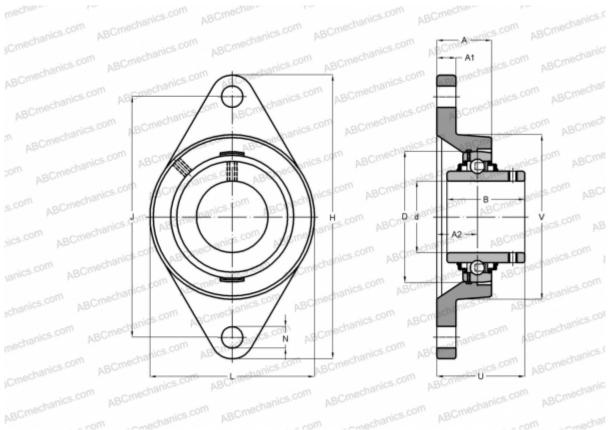

## **Technical specification**

| DIMENSIONS, MM |          |
|----------------|----------|
| d              | 50,000   |
| D              | 90,000   |
| В              | 51,600   |
| L              | 116,000  |
| н              | 189,000  |
| A              | 43,000   |
| J              | 157,200  |
| A1             | 15,000   |
| A2             | 19,000   |
| Ν              | 15,900   |
| U              | 60,600   |
| WEIGHT, KG     | 2,150    |
| Bearing        | YAR 210- |
|                | 2F/VA228 |