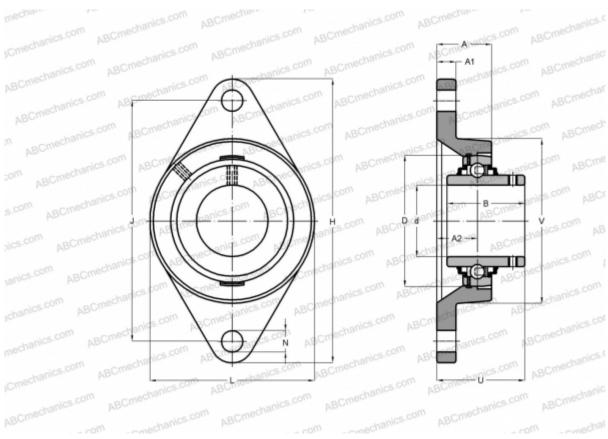

## **Technical specification**

| DIMENSIONS, MM |          |
|----------------|----------|
| d              | 55,000   |
| D              | 100,000  |
| В              | 55,600   |
| L              | 127,000  |
| Н              | 215,900  |
| A              | 47,630   |
| J              | 184,200  |
| A1             | 20,600   |
| A2             | 22,200   |
| N              | 19,000   |
| U              | 62,800   |
| WEIGHT, KG     | 3,300    |
| Bearing        | YAR 211- |
|                | 2F/VA228 |