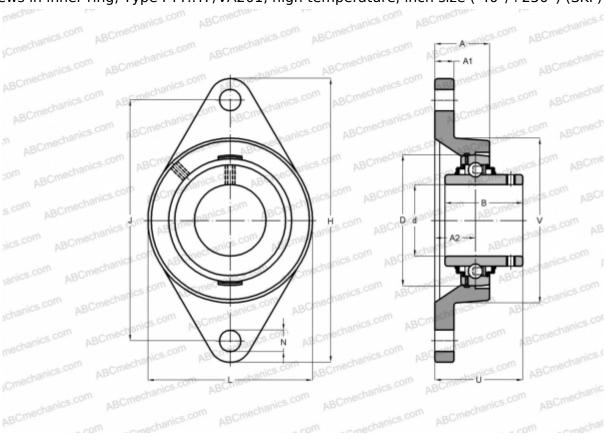

## **FYT 3/4 TF/VA201 SKF**

Ball bearing units

TYPE: Housing units, Two-bolt flanged housing units, Cast iron housing, Radial insert ball bearing with grub screws in inner ring, Type FYT..TF/VA201, high temperature, inch size (-40°/+250°) (SKF)

## **Technical specification**

| DIMENSIONS, MM |              |
|----------------|--------------|
| d              | 19,050       |
| D              | 47,000       |
| В              | 31,000       |
| L              | 60,500       |
| Н              | 112,000      |
| A              | 29,610       |
| J              | 89,700       |
| A1             | 11,110       |
| A2             | 12,700       |
| N              | 11,100       |
| U              | 32,600       |
| WEIGHT, KG     | 0,530        |
| Bearing        | YAR 204-012- |
|                | 2F/VA201     |