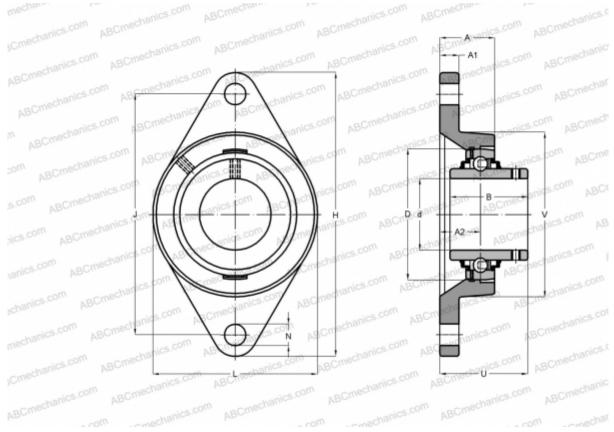

## Ball bearing units

TYPE: Housing units, Two-bolt flanged housing units, Cast iron housing, Radial insert ball bearing with grub screws in inner ring, Type FYT..TF/VA201, high temperature, inch size (-40°/+250°) (SKF)

## **Technical specification**

| DIMENSIONS, MM |              |
|----------------|--------------|
| d              | 25,400       |
| D              | 52,000       |
| В              | 34,100       |
| L              | 70,000       |
| н              | 124,000      |
| A              | 30,000       |
| J              | 98,800       |
| A1             | 12,000       |
| A2             | 14,300       |
| Ν              | 12,700       |
| U              | 38,800       |
| WEIGHT, KG     | 0,650        |
| Bearing        | YAR 205-100- |
|                | 2F/VA201     |
|                |              |