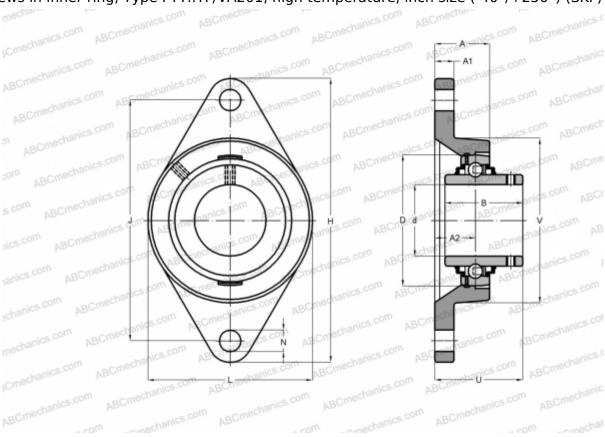

## **FYT 1.1/4 TF/VA201 SKF**

Ball bearing units

TYPE: Housing units, Two-bolt flanged housing units, Cast iron housing, Radial insert ball bearing with grub screws in inner ring, Type FYT..TF/VA201, high temperature, inch size (-40°/+250°) (SKF)

## **Technical specification**

| DIMENSIONS, MM |              |
|----------------|--------------|
| d              | 31,750       |
| D              | 72,000       |
| В              | 42,900       |
| L              | 96,000       |
| Н              | 156,000      |
| A              | 34,900       |
| J              | 130,200      |
| A1             | 13,000       |
| A2             | 17,500       |
| N              | 14,300       |
| U              | 46,400       |
| WEIGHT, KG     | 1,380        |
| Bearing        | YAR 207-104- |
|                | 2F/VA201     |