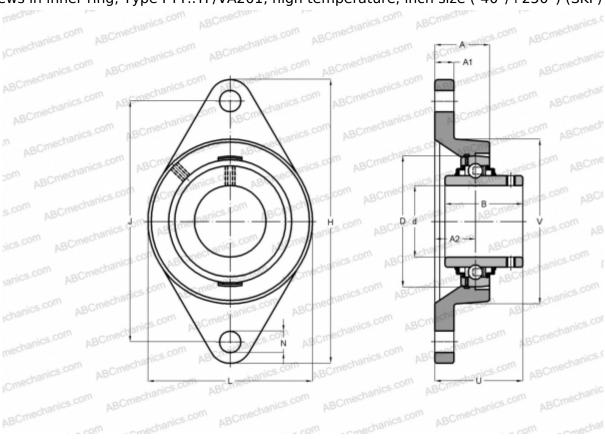

## **FYT 1.1/2 TF/VA201 SKF**

Ball bearing units

TYPE: Housing units, Two-bolt flanged housing units, Cast iron housing, Radial insert ball bearing with grub screws in inner ring, Type FYT..TF/VA201, high temperature, inch size (-40°/+250°) (SKF)

## **Technical specification**

| DIMENSIONS, MM |              |
|----------------|--------------|
| d              | 38,100       |
| D              | 80,000       |
| В              | 49,200       |
| L              | 102,000      |
| Н              | 171,500      |
| A              | 38,500       |
| J              | 143,700      |
| A1             | 14,000       |
| A2             | 19,000       |
| N              | 14,300       |
| U              | 54,200       |
| WEIGHT, KG     | 1,690        |
| Bearing        | YAR 208-108- |
|                | 2F/VA201     |