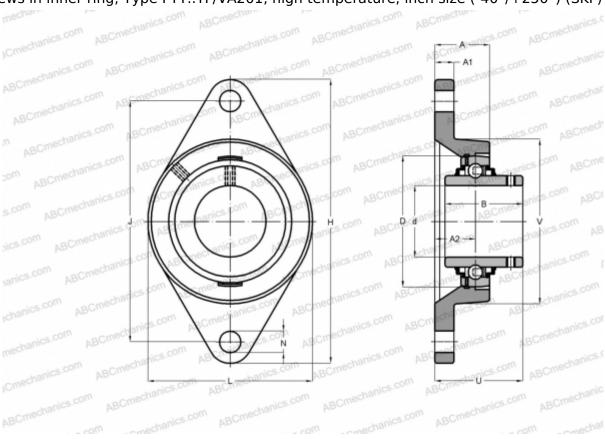

## **FYT 1.11/16 TF/VA201 SKF**

Ball bearing units

TYPE: Housing units, Two-bolt flanged housing units, Cast iron housing, Radial insert ball bearing with grub screws in inner ring, Type FYT..TF/VA201, high temperature, inch size (-40°/+250°) (SKF)

## **Technical specification**

| DIMENSIONS, MM |              |
|----------------|--------------|
| d              | 42,863       |
| D              | 85,000       |
| В              | 49,200       |
| L              | 111,000      |
| Н              | 178,500      |
| A              | 39,000       |
| J              | 148,400      |
| A1             | 14,000       |
| A2             | 19,000       |
| N              | 15,900       |
| U              | 54,200       |
| WEIGHT, KG     | 1,950        |
| Bearing        | YAR 209-111- |
|                | 2F/VA201     |