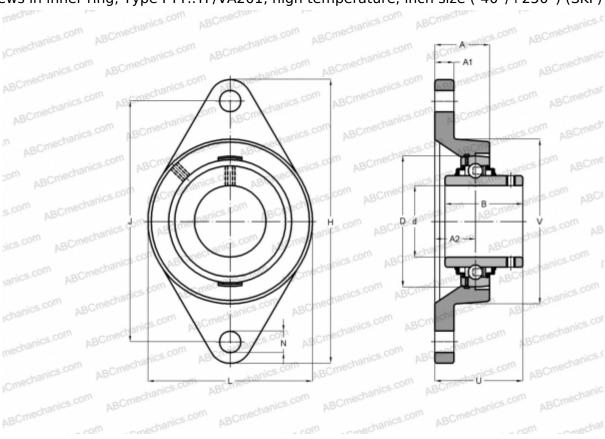

## **FYT 1.3/4 TF/VA201 SKF**

Ball bearing units

TYPE: Housing units, Two-bolt flanged housing units, Cast iron housing, Radial insert ball bearing with grub screws in inner ring, Type FYT..TF/VA201, high temperature, inch size (-40°/+250°) (SKF)

Housing

## **Technical specification**

| DIMENSIONS, MM |              |
|----------------|--------------|
| d              | 44,450       |
| D              | 85,000       |
| В              | 49,200       |
| L              | 111,000      |
| Н              | 178,500      |
| A              | 39,000       |
| J              | 148,400      |
| A1             | 14,000       |
| A2             | 19,000       |
| N              | 15,900       |
| U              | 54,200       |
| WEIGHT, KG     | 1,820        |
| Bearing        | YAR 209-112- |
|                | 2F/VA201     |