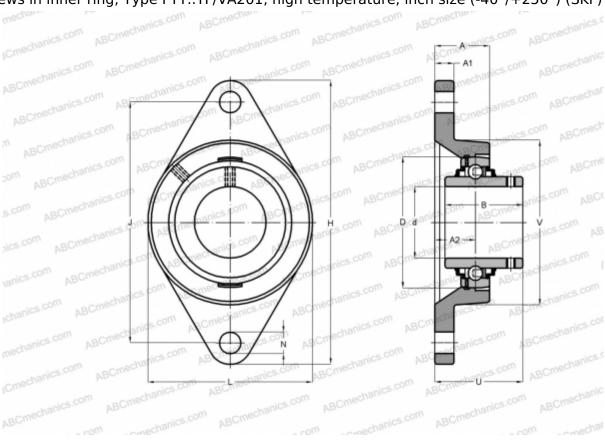

## **FYT 1.15/16 TF/VA201 SKF**

Ball bearing units

TYPE: Housing units, Two-bolt flanged housing units, Cast iron housing, Radial insert ball bearing with grub screws in inner ring, Type FYT..TF/VA201, high temperature, inch size (-40°/+250°) (SKF)

## **Technical specification**

| DIMENSIONS, MM |              |
|----------------|--------------|
| d              | 49,213       |
| D              | 90,000       |
| В              | 51,600       |
| L              | 116,000      |
| Н              | 189,000      |
| A              | 43,000       |
| J              | 157,200      |
| A1             | 15,000       |
| A2             | 19,000       |
| N              | 15,900       |
| U              | 60,600       |
| WEIGHT, KG     | 2,330        |
| Bearing        | YAR 210-115- |
|                | 2F/VA201     |