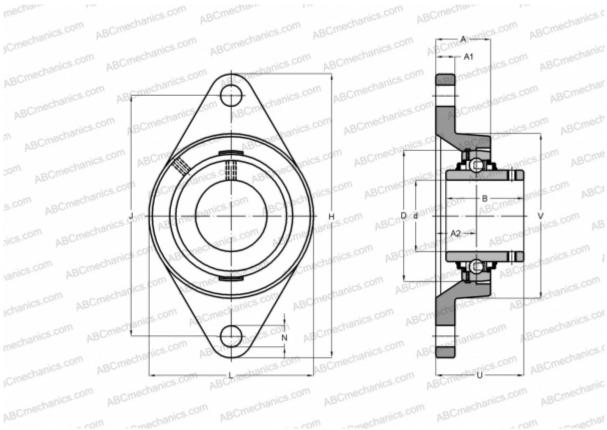

## **Technical specification**

| DIMENSIONS, MM |              |
|----------------|--------------|
| d              | 25,400       |
| D              | 52,000       |
| В              | 34,100       |
| L              | 70,000       |
| н              | 124,000      |
| A              | 30,000       |
| J              | 98,800       |
| A1             | 12,000       |
| A2             | 14,300       |
| Ν              | 12,700       |
| U              | 38,800       |
| WEIGHT, KG     | 0,650        |
| Bearing        | YAR 205-100- |
|                | 2F/VA228     |