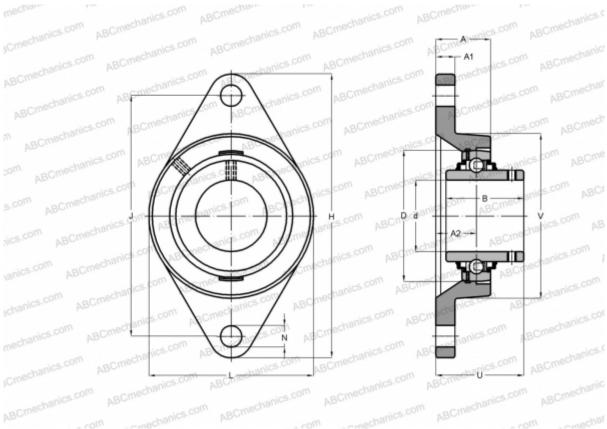

## **Technical specification**

| DIMENSIONS, MM |              |
|----------------|--------------|
| d              | 31,750       |
| D              | 72,000       |
| В              | 42,900       |
| L              | 96,000       |
| н              | 156,000      |
| A              | 34,900       |
| J              | 130,200      |
| A1             | 13,000       |
| A2             | 17,500       |
| Ν              | 14,300       |
| U              | 46,400       |
| WEIGHT, KG     | 1,380        |
| Bearing        | YAR 207-104- |
|                | 2F/VA228     |