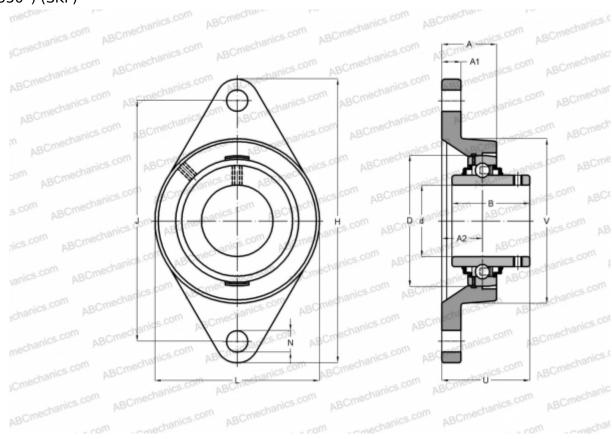

## **Technical specification**

| DIMENSIONS, MM |              |
|----------------|--------------|
| d              | 38,100       |
| D              | 80,000       |
| В              | 49,200       |
| L              | 102,000      |
| Н              | 171,500      |
| A              | 38,500       |
| J              | 143,700      |
| A1             | 14,000       |
| A2             | 19,000       |
| N              | 14,300       |
| U              | 54,200       |
| WEIGHT, KG     | 1,690        |
| Bearing        | YAR 208-108- |
|                | 2F/VA228     |