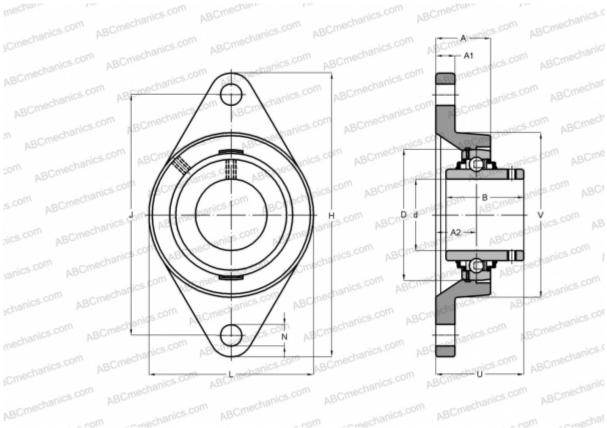

## **Technical specification**

| DIMENSIONS, MM |              |
|----------------|--------------|
| d              | 42,863       |
| D              | 85,000       |
| В              | 49,200       |
| L              | 111,000      |
| н              | 178,500      |
| A              | 39,000       |
| J              | 148,400      |
| A1             | 14,000       |
| A2             | 19,000       |
| Ν              | 15,900       |
| U              | 54,200       |
| WEIGHT, KG     | 1,950        |
| Bearing        | YAR 209-111- |
|                | 2F/VA228     |