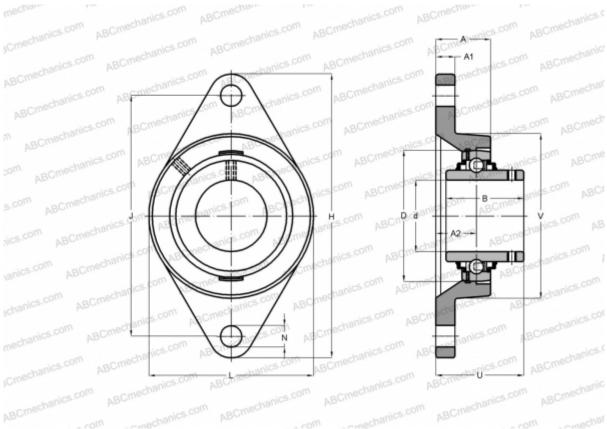

## **Technical specification**

| DIMENSIONS, MM |              |
|----------------|--------------|
| d              | 44,450       |
| D              | 85,000       |
| В              | 49,200       |
| L              | 111,000      |
| н              | 178,500      |
| A              | 39,000       |
| J              | 148,400      |
| A1             | 14,000       |
| A2             | 19,000       |
| Ν              | 15,900       |
| U              | 54,200       |
| WEIGHT, KG     | 1,820        |
| Bearing        | YAR 209-112- |
|                | 2F/VA228     |