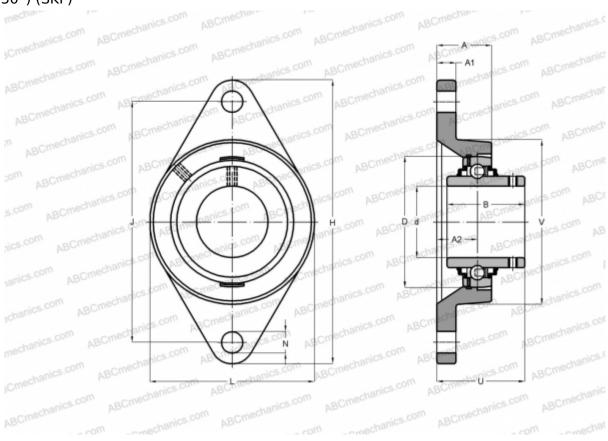

## **Technical specification**

| DIMENSIONS, MM |              |
|----------------|--------------|
| d              | 49,213       |
| D              | 90,000       |
| В              | 51,600       |
| L              | 116,000      |
| Н              | 189,000      |
| A              | 43,000       |
| J              | 157,200      |
| A1             | 15,000       |
| A2             | 19,000       |
| N              | 15,900       |
| U              | 60,600       |
| WEIGHT, KG     | 2,330        |
| Bearing        | YAR 210-115- |
|                | 2F/VA228     |