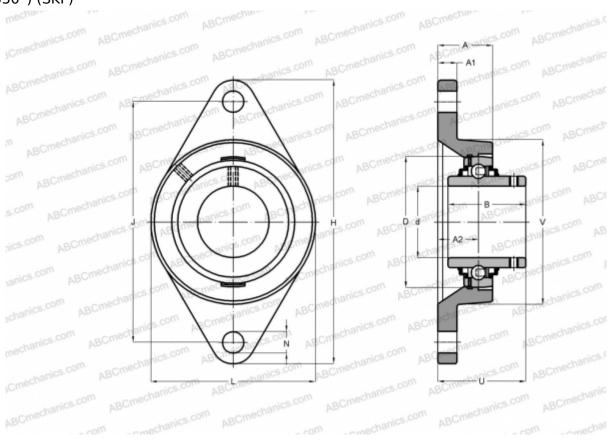

## **Technical specification**

| DIMENSIONS, MM |              |
|----------------|--------------|
| d              | 50,800       |
| D              | 100,000      |
| В              | 55,600       |
| L              | 127,000      |
| Н              | 215,900      |
| A              | 47,630       |
| J              | 184,150      |
| A1             | 20,640       |
| A2             | 22,200       |
| N              | 19,000       |
| U              | 69,000       |
| WEIGHT, KG     | 3,450        |
| Bearing        | YAR 211-200- |
|                | 2F/VA228     |