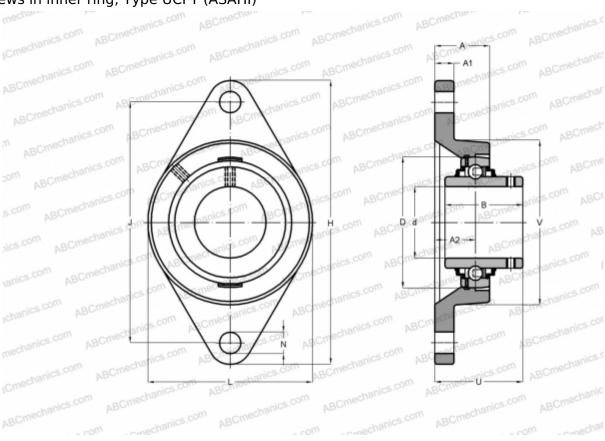

## **UCFT 203 ASAHI**

Ball bearing units

TYPE: Housing units, Two-bolt flanged housing units, Cast iron housing, Radial insert ball bearing with grub screws in inner ring, Type UCFT (ASAHI)

## **Technical specification**

| DIMENSIONS, MM |         | Housing      | FT 203 |
|----------------|---------|--------------|--------|
| d              | 17,000  |              |        |
| D              | 40,000  | MANUFACTURER | ASAHI  |
| В              | 26,000  |              |        |
| L              | 60,000  |              |        |
| Н              | 112,000 |              |        |
| Α              | 25,000  |              |        |
| J              | 76,200  |              |        |
| A1             | 11,000  |              |        |
| A2             | 10,000  |              |        |
| N              | 10,500  |              |        |
| U              | 33,100  |              |        |
| WEIGHT KC      | 0.460   |              |        |
| WEIGHT, KG     | 0,460   |              |        |
| Bearing        | UCW 203 |              |        |