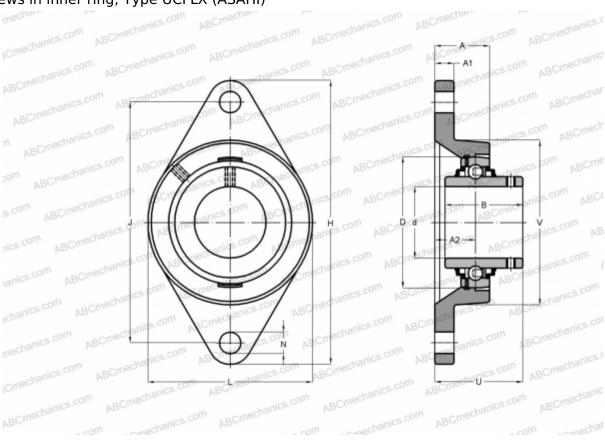

## **UCFL X07 ASAHI**

Ball bearing units

TYPE: Housing units, Two-bolt flanged housing units, Cast iron housing, Radial insert ball bearing with grub screws in inner ring, Type UCFLX (ASAHI)

## **Technical specification**

| DIMENSIONS, MM |         |
|----------------|---------|
| d              | 35,000  |
| D              | 80,000  |
| В              | 49,200  |
| L              | 105,000 |
| Н              | 171,000 |
| A              | 38,000  |
| J              | 144,000 |
| A1             | 14,000  |
| A2             | 19,000  |
| N              | 16,000  |
| U              | 51,200  |
| WEIGHT, KG     | 1,900   |
| Bearing        | UC X07  |