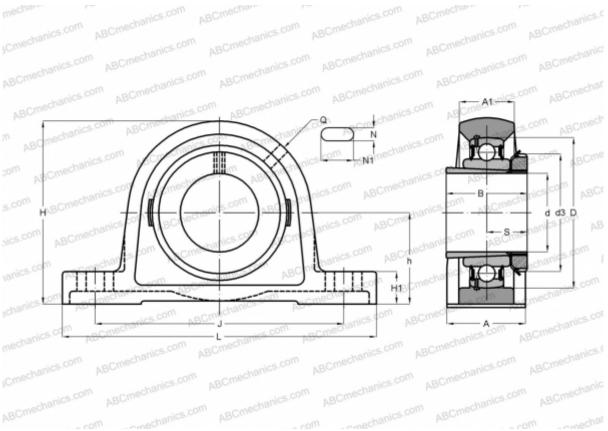

## **Technical specification**

| DIMENSIONS, MM |         |
|----------------|---------|
| d              | 50,000  |
| D              | 100,000 |
| В              | 59,000  |
| L              | 219,000 |
| н              | 126,000 |
| A              | 60,000  |
| J              | 171,000 |
| Н1             | 22,000  |
| Ν              | 20,000  |
| N1             | 25,000  |
| d3             | 75,000  |
| h              | 63,500  |
| WEIGHT, KG     | 3,400   |