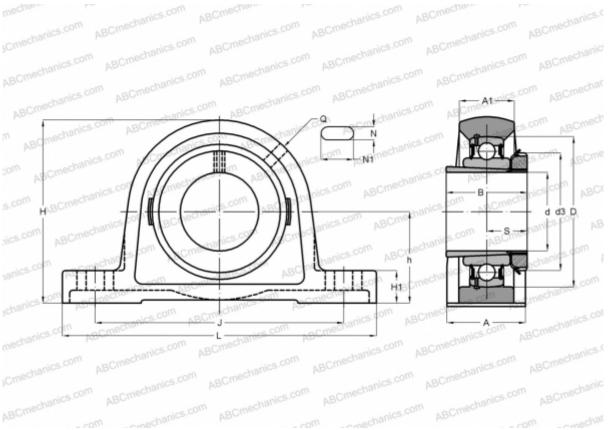

## **Technical specification**

| DIMENSIONS, MM |         |
|----------------|---------|
| d              | 55,000  |
| D              | 110,000 |
| В              | 62,000  |
| L              | 241,000 |
| Н              | 138,000 |
| A              | 70,000  |
| J              | 184,000 |
| H1             | 25,000  |
| Ν              | 20,000  |
| N1             | 25,000  |
| d3             | 80,000  |
| h              | 69,800  |
| WEIGHT, KG     | 4,800   |