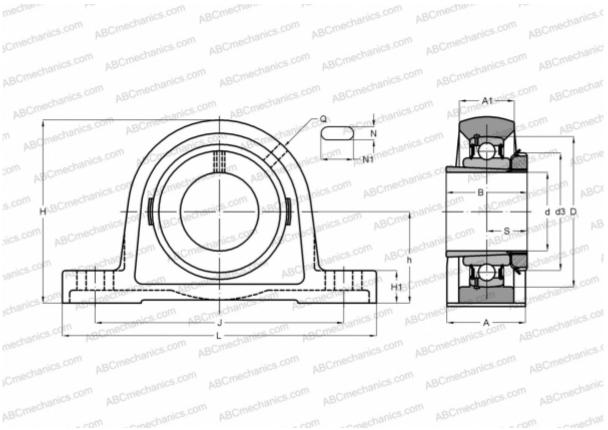

## **Technical specification**

| DIMENSIONS, MM |         |
|----------------|---------|
| d              | 75,000  |
| D              | 150,000 |
| В              | 32,000  |
| L              | 310,000 |
| Н              | 187,000 |
| A              | 83,000  |
| J              | 247,000 |
| H1             | 32,000  |
| Ν              | 25,000  |
| N1             | 31,000  |
| d3             | 110,000 |
| h              | 95,200  |
| WEIGHT, KG     | 12,800  |