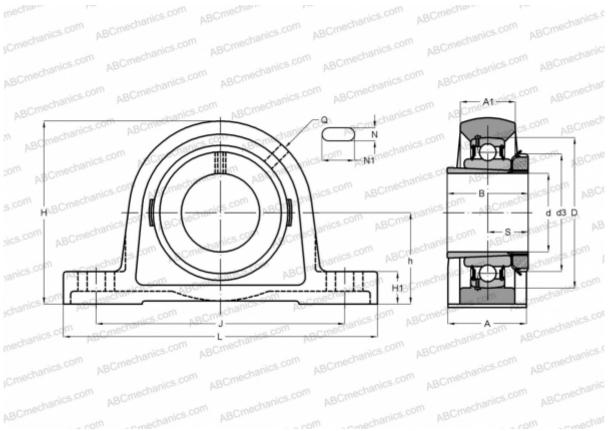

## **Technical specification**

| DIMENSIONS, MM |         |
|----------------|---------|
| d              | 30,000  |
| D              | 80,000  |
| В              | 43,000  |
| L              | 210,000 |
| Н              | 105,000 |
| A              | 56,000  |
| J              | 160,000 |
| H1             | 21,000  |
| Ν              | 17,000  |
| N1             | 25,000  |
| d3             | 52,000  |
| h              | 56,000  |
| WEIGHT, KG     | 2,700   |